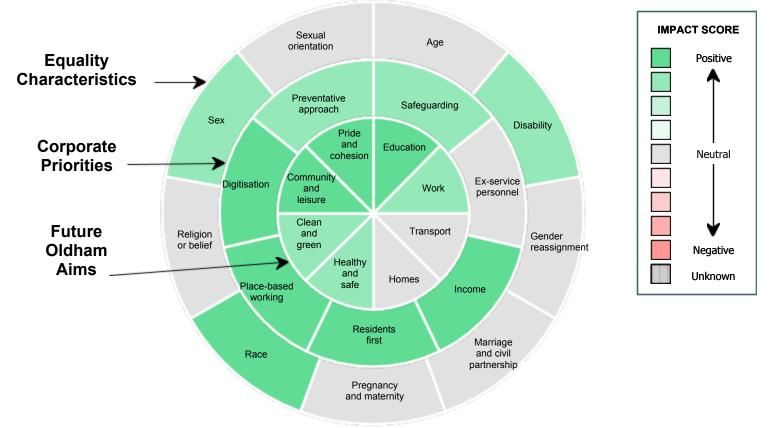

## Appendix Adult Education Budget Grant Acceptance

| Click to refresh Table         | Appendix Adult Education Budget Grant Acceptance |                |                 |                                                                                                                                                                                                                     |
|--------------------------------|--------------------------------------------------|----------------|-----------------|---------------------------------------------------------------------------------------------------------------------------------------------------------------------------------------------------------------------|
|                                | Impact                                           | Likelihood     | Duration        | Comment                                                                                                                                                                                                             |
| Equality Characteristics       |                                                  |                |                 |                                                                                                                                                                                                                     |
| Age                            | Neutral                                          | Possible       | Short<br>Term   |                                                                                                                                                                                                                     |
| Disability                     | Moderate<br>Positive                             | Very<br>Likely | Long<br>Term    | The service delivers to a higher proportion of residents with a disability                                                                                                                                          |
| Gender reassignment            | Neutral                                          | Possible       | Short<br>Term   |                                                                                                                                                                                                                     |
| Marriage and civil partnership | Neutral                                          | Possible       | Short<br>Term   |                                                                                                                                                                                                                     |
| Pregnancy and maternity        | Neutral                                          | Possible       | Short<br>Term   |                                                                                                                                                                                                                     |
| Race                           | Strong<br>Positive                               | Very<br>Likely | Long<br>Term    | The funding and curriculum offer targets low skilled,<br>low wage communities which by definition has a<br>positive impact on BAME residents.                                                                       |
| Religion or belief             | Neutral                                          | Possible       | Short<br>Term   |                                                                                                                                                                                                                     |
| Sex                            | Moderate<br>Positive                             | Very<br>Likely | Long<br>Term    | The provision is proportionally taken up by more<br>women. The overall AEB funded picture is more equal<br>which shows that the service is operating within a<br>specific dynamic - but is reviewing the situation. |
| Sexual orientation             | Neutral                                          | Possible       | Short<br>Term   |                                                                                                                                                                                                                     |
|                                |                                                  | Corp           | oorate Prioriti | es                                                                                                                                                                                                                  |
| Safeguarding                   | Moderate<br>Positive                             | Very<br>Likely | Long<br>Term    |                                                                                                                                                                                                                     |
| Ex-service personnel           | Neutral                                          | Possible       | Short<br>Term   | Ex- service personnel are able to access this provision                                                                                                                                                             |
| Income                         | Strong<br>Positive                               | Very<br>Likely | Long<br>Term    |                                                                                                                                                                                                                     |
| Residents first                | Strong<br>Positive                               | Very<br>Likely | Long<br>Term    |                                                                                                                                                                                                                     |
| Place-based working            | Strong<br>Positive                               | Very<br>Likely | Long<br>Term    | due to location of provision and NLDCF                                                                                                                                                                              |
| Digitisation                   | Strong<br>Positive                               | Very<br>Likely | Long<br>Term    | Funding supports residents to acquire digital skills.                                                                                                                                                               |
| Preventative approach          | Moderate<br>Positive                             | Very<br>Likely | Long<br>Term    |                                                                                                                                                                                                                     |
| Future Oldham Aims             |                                                  |                |                 |                                                                                                                                                                                                                     |
| Education                      |                                                  |                |                 |                                                                                                                                                                                                                     |
| Work                           |                                                  |                |                 |                                                                                                                                                                                                                     |
| Transport                      |                                                  |                |                 |                                                                                                                                                                                                                     |
| Homes                          |                                                  |                |                 |                                                                                                                                                                                                                     |
| Healthy and safe               |                                                  |                |                 |                                                                                                                                                                                                                     |
| Clean and green                |                                                  |                |                 |                                                                                                                                                                                                                     |
| Community and leisure          |                                                  |                |                 |                                                                                                                                                                                                                     |
| Pride and cohesion             |                                                  |                |                 |                                                                                                                                                                                                                     |